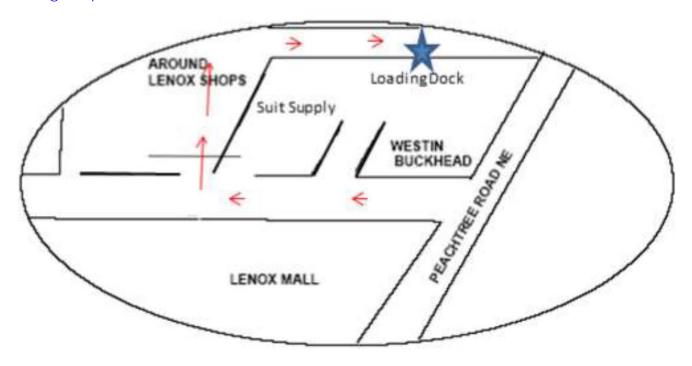

### **Load-in Dock Directions**

Turn down Lenox Parkway off from Peachtree Rd NE (Lenox Parkway runs between the hotel and Lenox Mall).

Once you are on Lenox Parkway, at the first stop sign, take an immediate right into the Shops around Lenox.

Proceed straight on towards Tootsies clothing store. Suit supply will be on your right. Take the first right after you pass Suit Supply, the loading dock will come up on your right.